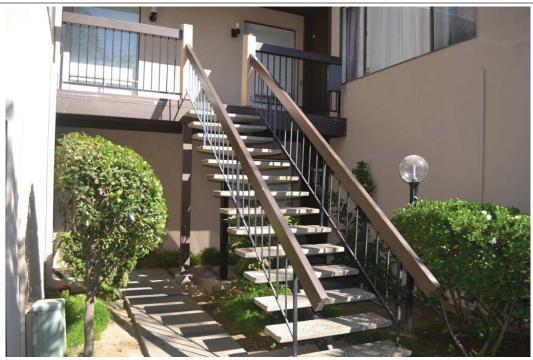

### **BUILDING PHOTOGRAPHS**

If using the Elevation Certificate to obtain NFIP flood insurance, affix at least 2 building photographs below according to the instructions for Item A6. Identify all photographs with date taken; "Front View" and "Rear View"; and, if required, "Right Side View" and "Left Side View." When applicable, photographs must show the foundation with representative examples of the flood openings or vents, as indicated in Section A8. If submitting more photographs than will fit on this page, use the Continuation Page.

Photo One

Photo One Caption Side View

Photo Two

Photo Two Caption Alt. Side view