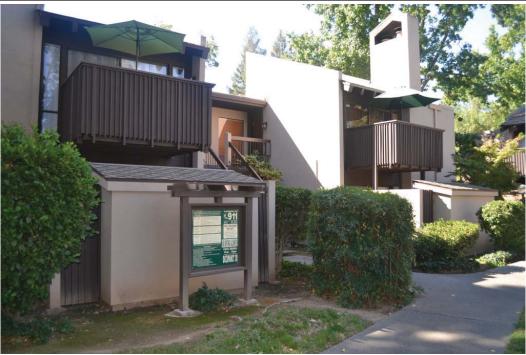

#### **BUILDING PHOTOGRAPHS**

If submitting more photographs than will fit on the preceding page, affix the additional photographs below. Identify all photographs with: date taken; "Front View" and "Rear View"; and, if required, "Right Side View" and "Left Side View." When applicable, photographs must show the foundation with representative examples of the flood openings or vents, as indicated in Section A8.

Photo One

Photo One Caption Alt. Side Building view

Photo Two

Photo Two Caption Alt. Building Side view with transformer near the building