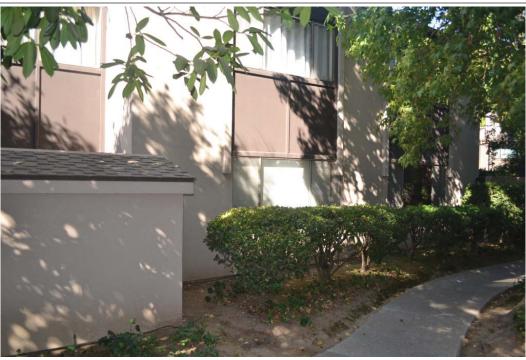

#### **BUILDING PHOTOGRAPHS**

If submitting more photographs than will fit on the preceding page, affix the additional photographs below. Identify all photographs with: date taken; "Front View" and "Rear View"; and, if required, "Right Side View" and "Left Side View." When applicable, photographs must show the foundation with representative examples of the flood openings or vents, as indicated in Section A8.

Photo One

Photo One Caption Alt. Side Building view

Photo Two

Photo Two Caption Alt. Building Side view with transformer near the building