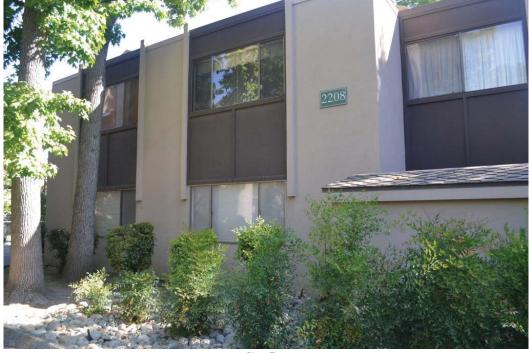

### **BUILDING PHOTOGRAPHS**

If using the Elevation Certificate to obtain NFIP flood insurance, affix at least 2 building photographs below according to the instructions for Item A6. Identify all photographs with date taken; "Front View" and "Rear View"; and, if required, "Right Side View" and "Left Side View." When applicable, photographs must show the foundation with representative examples of the flood openings or vents, as indicated in Section A8. If submitting more photographs than will fit on this page, use the Continuation Page.

Photo One

Photo One Caption Side View

Photo Two

Photo Two Caption Alt. Side view