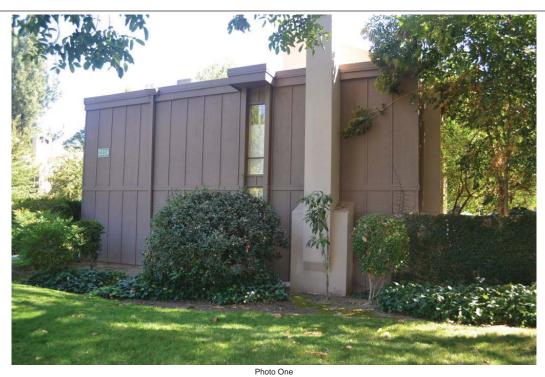

## **BUILDING PHOTOGRAPHS**

See Instructions for Item A6.

OMB No. 1660-0008 Expiration Date: November 30, 2018

| IMPORTANT: In these spaces, copy t                         | FOR INSURANCE COMPANY USE |          |                     |
|------------------------------------------------------------|---------------------------|----------|---------------------|
| Building Street Address (including Apt. 2224 Woodside Lane | Policy Number:            |          |                     |
| City                                                       | State                     | ZIP Code | Company NAIC Number |
| Sacramento                                                 | California                | 95825    |                     |

If using the Elevation Certificate to obtain NFIP flood insurance, affix at least 2 building photographs below according to the instructions for Item A6. Identify all photographs with date taken; "Front View" and "Rear View"; and, if required, "Right Side View" and "Left Side View." When applicable, photographs must show the foundation with representative examples of the flood openings or vents, as indicated in Section A8. If submitting more photographs than will fit on this page, use the Continuation Page.

Photo One Caption Side View

Photo Two Caption Building Entrance