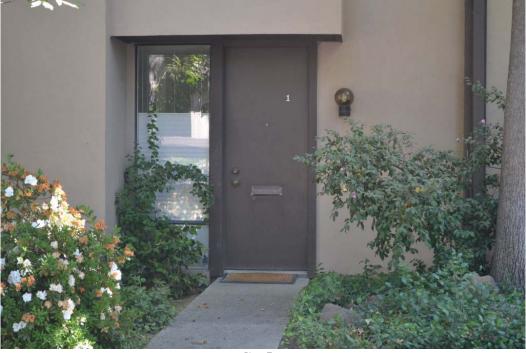

#### **BUILDING PHOTOGRAPHS**

If using the Elevation Certificate to obtain NFIP flood insurance, affix at least 2 building photographs below according to the instructions for Item A6. Identify all photographs with date taken; "Front View" and "Rear View"; and, if required, "Right Side View" and "Left Side View." When applicable, photographs must show the foundation with representative examples of the flood openings or vents, as indicated in Section A8. If submitting more photographs than will fit on this page, use the Continuation Page.

Photo One

Photo One Caption Side View

Photo Two

Photo Two Caption Building Entrance