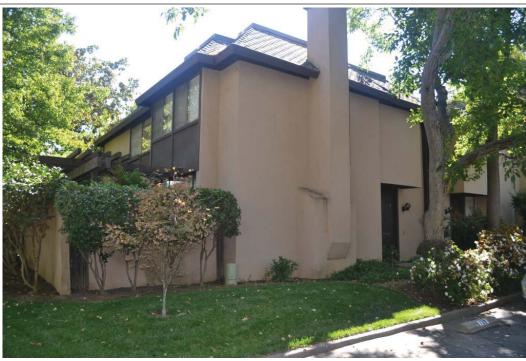

#### **BUILDING PHOTOGRAPHS**

If using the Elevation Certificate to obtain NFIP flood insurance, affix at least 2 building photographs below according to the instructions for Item A6. Identify all photographs with date taken; "Front View" and "Rear View"; and, if required, "Right Side View" and "Left Side View." When applicable, photographs must show the foundation with representative examples of the flood openings or vents, as indicated in Section A8. If submitting more photographs than will fit on this page, use the Continuation Page.

Photo One

Photo One Caption Side View

Photo Two

Photo Two Caption Building Entrance