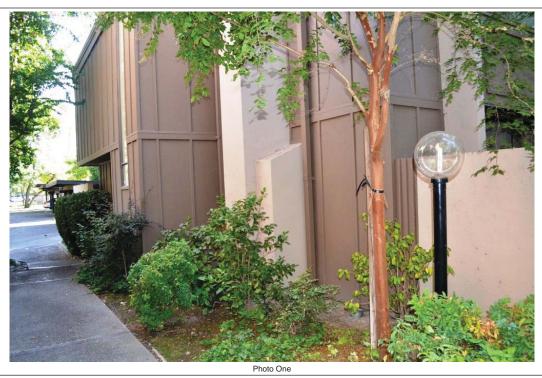

#### **BUILDING PHOTOGRAPHS**

See Instructions for Item A6.

OMB No. 1660-0008 Expiration Date: November 30, 2018

| IMPORTANT: In these spaces, cop                                | FOR INSURANCE COMPANY USE |          |                     |
|----------------------------------------------------------------|---------------------------|----------|---------------------|
| Building Street Address (including A<br>709 Woodside Lane East | Policy Number:            |          |                     |
| City                                                           | State                     | ZIP Code | Company NAIC Number |
| Sacramento                                                     | California                | 95825    |                     |

If using the Elevation Certificate to obtain NFIP flood insurance, affix at least 2 building photographs below according to the instructions for Item A6. Identify all photographs with date taken; "Front View" and "Rear View"; and, if required, "Right Side View" and "Left Side View." When applicable, photographs must show the foundation with representative examples of the flood openings or vents, as indicated in Section A8. If submitting more photographs than will fit on this page, use the Continuation Page.

Photo One Caption Side View

Photo Two Caption Building Entrance