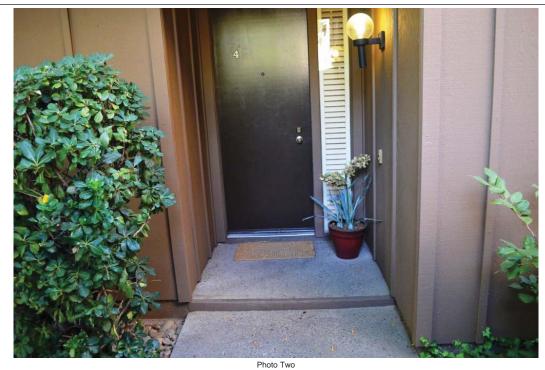

#### **BUILDING PHOTOGRAPHS**

See Instructions for Item A6.

OMB No. 1660-0008 Expiration Date: November 30, 2018

| IMPORTANT: In these spaces, cop                                | FOR INSURANCE COMPANY USE |          |                     |
|----------------------------------------------------------------|---------------------------|----------|---------------------|
| Building Street Address (including A<br>709 Woodside Lane East | Policy Number:            |          |                     |
| City                                                           | State                     | ZIP Code | Company NAIC Number |
| Sacramento                                                     | California                | 95825    |                     |

If using the Elevation Certificate to obtain NFIP flood insurance, affix at least 2 building photographs below according to the instructions for Item A6. Identify all photographs with date taken; "Front View" and "Rear View"; and, if required, "Right Side View" and "Left Side View." When applicable, photographs must show the foundation with representative examples of the flood openings or vents, as indicated in Section A8. If submitting more photographs than will fit on this page, use the Continuation Page.

Photo One Caption Side View

Photo Two Caption Building Entrance