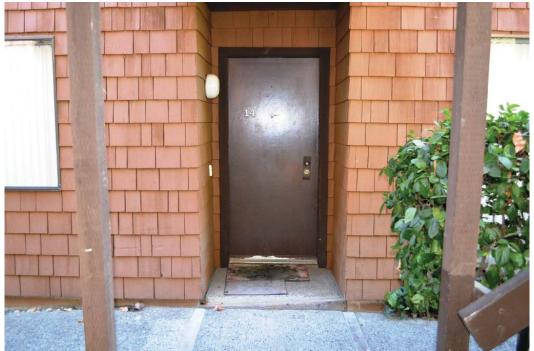

If using the Elevation Certificate to obtain NFIP flood insurance, affix at least 2 building photographs below according to the instructions for Item A6. Identify all photographs with date taken; "Front View" and "Rear View"; and, if required, "Right Side View" and "Left Side View." When applicable, photographs must show the foundation with representative examples of the flood openings or vents, as indicated in Section A8. If submitting more photographs than will fit on this page, use the Continuation Page.

Photo One

#### Photo One Caption Side View

Photo Two