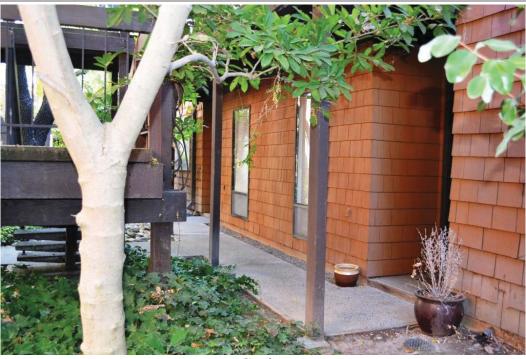

If using the Elevation Certificate to obtain NFIP flood insurance, affix at least 2 building photographs below according to the instructions for Item A6. Identify all photographs with date taken; "Front View" and "Rear View"; and, if required, "Right Side View" and "Left Side View." When applicable, photographs must show the foundation with representative examples of the flood openings or vents, as indicated in Section A8. If submitting more photographs than will fit on this page, use the Continuation Page.

Photo One

#### Photo One Caption Side View

Photo Two