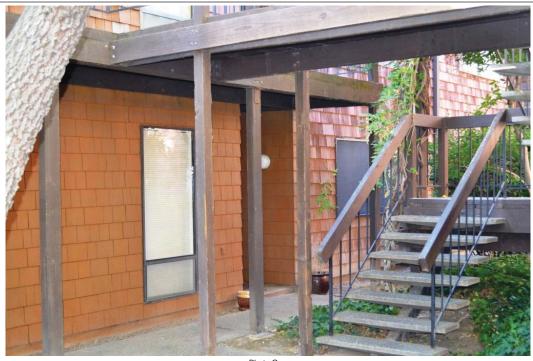

If submitting more photographs than will fit on the preceding page, affix the additional photographs below. Identify all photographs with: date taken; "Front View" and "Rear View"; and, if required, "Right Side View" and "Left Side View." When applicable, photographs must show the foundation with representative examples of the flood openings or vents, as indicated in Section A8.

Photo One

Photo One Caption Alt. building side view

Photo Two

Photo Two Caption Alt. Building Side view with transformer on concrete pad near the building.