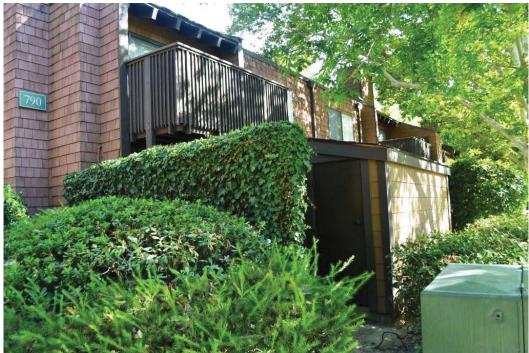

If submitting more photographs than will fit on the preceding page, affix the additional photographs below. Identify all photographs with: date taken; "Front View" and "Rear View"; and, if required, "Right Side View" and "Left Side View." When applicable, photographs must show the foundation with representative examples of the flood openings or vents, as indicated in Section A8.

Photo One

Photo One Caption Alt. building side view

Photo Two

Photo Two Caption Alt. Building Side view with transformer on concrete pad near the building.