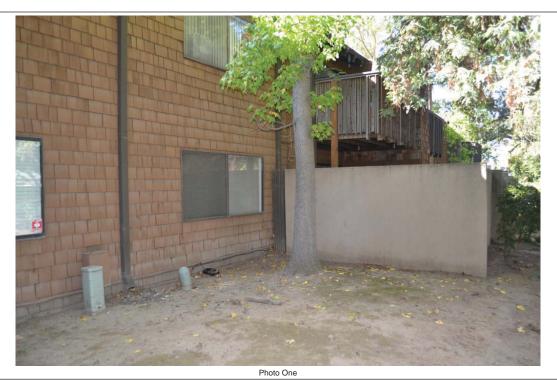

If submitting more photographs than will fit on the preceding page, affix the additional photographs below. Identify all photographs with: date taken; "Front View" and "Rear View"; and, if required, "Right Side View" and "Left Side View." When applicable, photographs must show the foundation with representative examples of the flood openings or vents, as indicated in Section A8.

Photo One Caption Alt. building side view

Photo Two Caption Alt. Building Side view