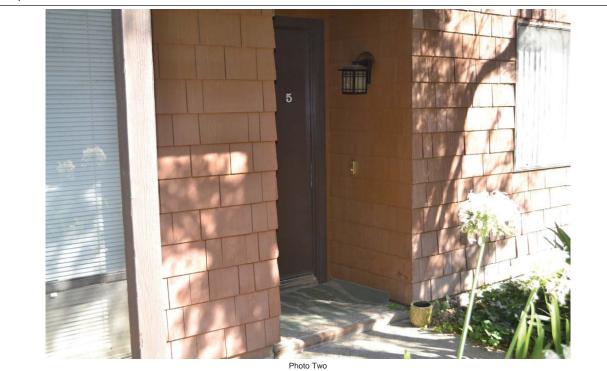

If using the Elevation Certificate to obtain NFIP flood insurance, affix at least 2 building photographs below according to the instructions for Item A6. Identify all photographs with date taken; "Front View" and "Rear View"; and, if required, "Right Side View" and "Left Side View." When applicable, photographs must show the foundation with representative examples of the flood openings or vents, as indicated in Section A8. If submitting more photographs than will fit on this page, use the Continuation Page.

Photo One Caption Side View

Photo Two Caption Building Entrance