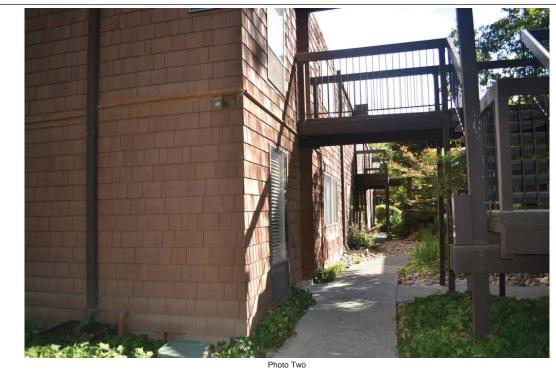

If submitting more photographs than will fit on the preceding page, affix the additional photographs below. Identify all photographs with: date taken; "Front View" and "Rear View"; and, if required, "Right Side View" and "Left Side View." When applicable, photographs must show the foundation with representative examples of the flood openings or vents, as indicated in Section A8.

Photo One Caption Alt. building side view

Photo Two Caption Alt. Building Side view