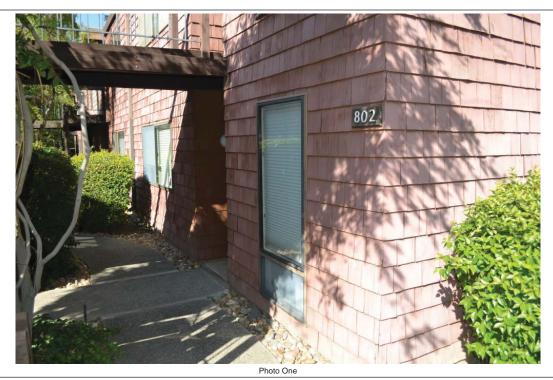

If using the Elevation Certificate to obtain NFIP flood insurance, affix at least 2 building photographs below according to the instructions for Item A6. Identify all photographs with date taken; "Front View" and "Rear View"; and, if required, "Right Side View" and "Left Side View." When applicable, photographs must show the foundation with representative examples of the flood openings or vents, as indicated in Section A8. If submitting more photographs than will fit on this page, use the Continuation Page.

Photo One Caption Side View

Photo Two Caption Building Entrance