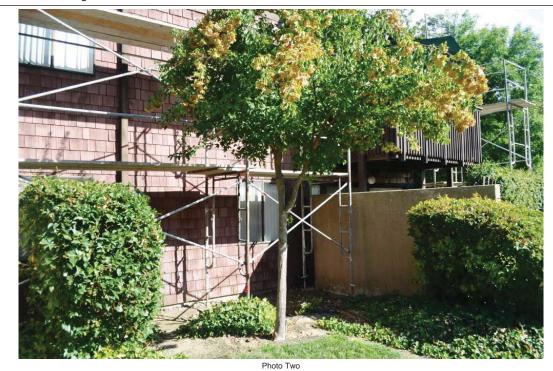

## **BUILDING PHOTOGRAPHS**

**Continuation Page** 

OMB No. 1660-0008 Expiration Date: November 30, 2018

| IMPORTANT: In these spaces, co                              | FOR INSURANCE COMPANY USE |          |                     |
|-------------------------------------------------------------|---------------------------|----------|---------------------|
| Building Street Address (including a 820 Woodside Lane East | Policy Number:            |          |                     |
| City                                                        | State                     | ZIP Code | Company NAIC Number |
| Sacramento                                                  | California                | 95825    |                     |

If submitting more photographs than will fit on the preceding page, affix the additional photographs below. Identify all photographs with: date taken; "Front View" and "Rear View"; and, if required, "Right Side View" and "Left Side View." When applicable, photographs must show the foundation with representative examples of the flood openings or vents, as indicated in Section A8.

Photo One Caption Alt. building side view

Photo Two Caption Alt. Building Side view