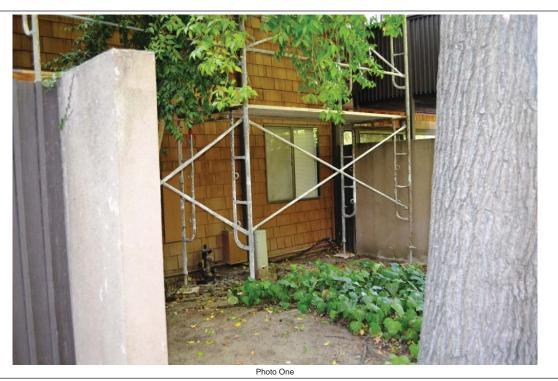

#### **BUILDING PHOTOGRAPHS**

See Instructions for Item A6.

OMB No. 1660-0008 Expiration Date: November 30, 2018

| IMPORTANT: In these spaces, copy                                 | FOR INSURANCE COMPANY USE |          |                     |
|------------------------------------------------------------------|---------------------------|----------|---------------------|
| Building Street Address (including Apr<br>820 Woodside Lane East | Policy Number:            |          |                     |
| City                                                             | State                     | ZIP Code | Company NAIC Number |
| Sacramento                                                       | California                | 95825    |                     |

If using the Elevation Certificate to obtain NFIP flood insurance, affix at least 2 building photographs below according to the instructions for Item A6. Identify all photographs with date taken; "Front View" and "Rear View"; and, if required, "Right Side View" and "Left Side View." When applicable, photographs must show the foundation with representative examples of the flood openings or vents, as indicated in Section A8. If submitting more photographs than will fit on this page, use the Continuation Page.

Photo One Caption Side View

Photo Two Caption Building Entrance