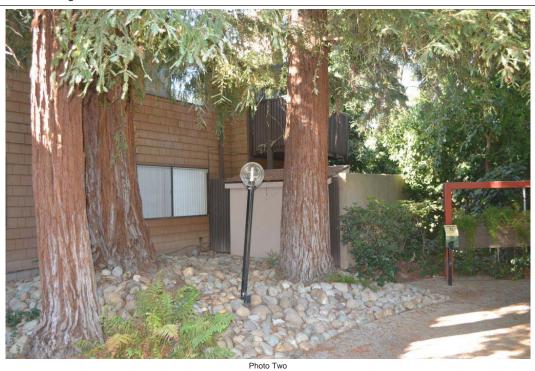

If submitting more photographs than will fit on the preceding page, affix the additional photographs below. Identify all photographs with: date taken; "Front View" and "Rear View"; and, if required, "Right Side View" and "Left Side View." When applicable, photographs must show the foundation with representative examples of the flood openings or vents, as indicated in Section A8.

Photo One Caption Alt. building side view

Photo Two Caption Alt. Building Side view