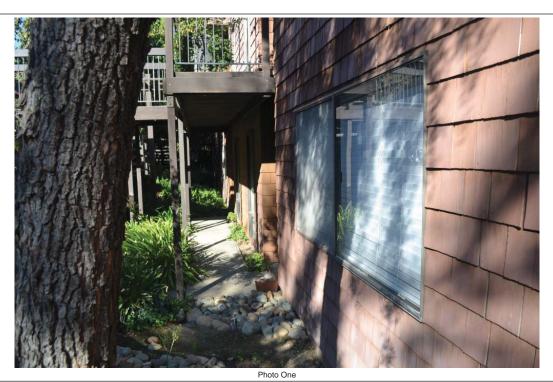

If submitting more photographs than will fit on the preceding page, affix the additional photographs below. Identify all photographs with: date taken; "Front View" and "Rear View"; and, if required, "Right Side View" and "Left Side View." When applicable, photographs must show the foundation with representative examples of the flood openings or vents, as indicated in Section A8.

Photo One Caption Alt. building side view

Photo Two Caption Alt. Building Side view