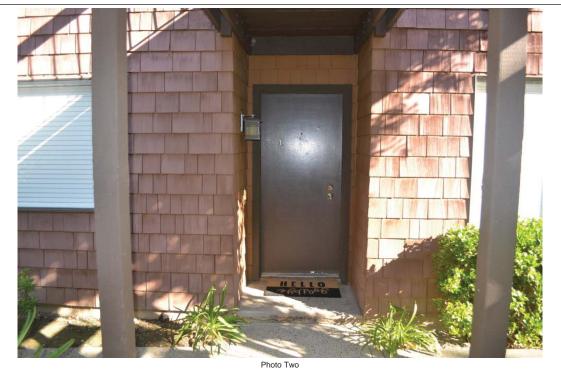

If using the Elevation Certificate to obtain NFIP flood insurance, affix at least 2 building photographs below according to the instructions for Item A6. Identify all photographs with date taken; "Front View" and "Rear View"; and, if required, "Right Side View" and "Left Side View." When applicable, photographs must show the foundation with representative examples of the flood openings or vents, as indicated in Section A8. If submitting more photographs than will fit on this page, use the Continuation Page.

Photo One Caption Side View

Photo Two Caption Building Entrance