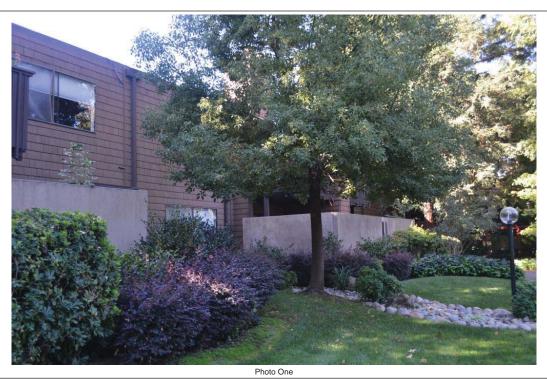

If using the Elevation Certificate to obtain NFIP flood insurance, affix at least 2 building photographs below according to the instructions for Item A6. Identify all photographs with date taken; "Front View" and "Rear View"; and, if required, "Right Side View" and "Left Side View." When applicable, photographs must show the foundation with representative examples of the flood openings or vents, as indicated in Section A8. If submitting more photographs than will fit on this page, use the Continuation Page.

Photo One Caption Side View

Photo Two Caption Building Entrance