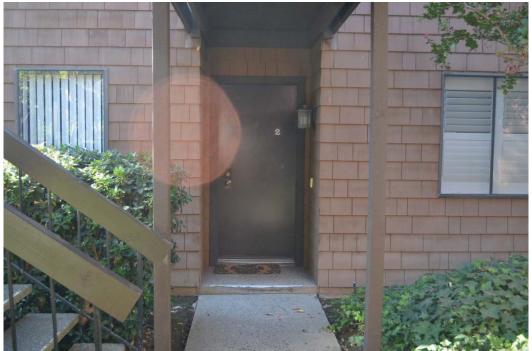

If using the Elevation Certificate to obtain NFIP flood insurance, affix at least 2 building photographs below according to the instructions for Item A6. Identify all photographs with date taken; "Front View" and "Rear View"; and, if required, "Right Side View" and "Left Side View." When applicable, photographs must show the foundation with representative examples of the flood openings or vents, as indicated in Section A8. If submitting more photographs than will fit on this page, use the Continuation Page.

Photo One

Photo One Caption Side View

Photo Two

Photo Two Caption Building Entrance