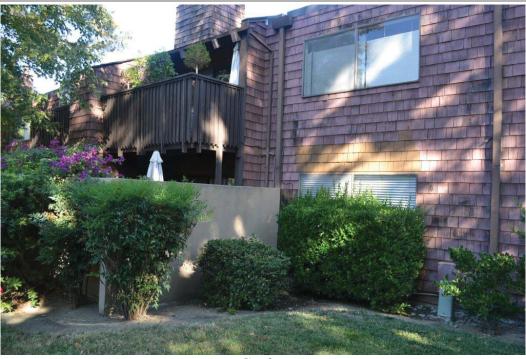

If using the Elevation Certificate to obtain NFIP flood insurance, affix at least 2 building photographs below according to the instructions for Item A6. Identify all photographs with date taken; "Front View" and "Rear View"; and, if required, "Right Side View" and "Left Side View." When applicable, photographs must show the foundation with representative examples of the flood openings or vents, as indicated in Section A8. If submitting more photographs than will fit on this page, use the Continuation Page.

Photo One

Photo One Caption Side View

Photo Two

Photo Two Caption Building Entrance