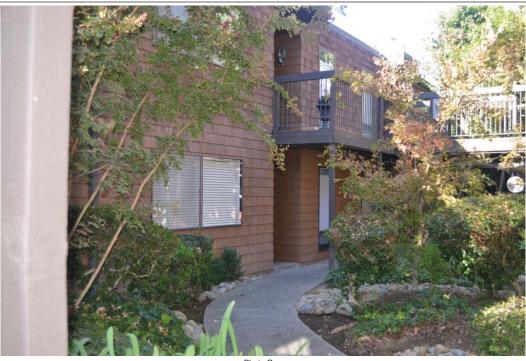

If submitting more photographs than will fit on the preceding page, affix the additional photographs below. Identify all photographs with: date taken; "Front View" and "Rear View"; and, if required, "Right Side View" and "Left Side View." When applicable, photographs must show the foundation with representative examples of the flood openings or vents, as indicated in Section A8.

Photo One

Photo One Caption Alt. building side view

Photo Two

Photo Two Caption Alt. Building Side view with transformer near the building