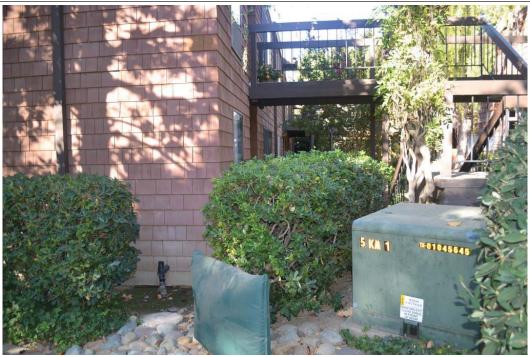

If submitting more photographs than will fit on the preceding page, affix the additional photographs below. Identify all photographs with: date taken; "Front View" and "Rear View"; and, if required, "Right Side View" and "Left Side View." When applicable, photographs must show the foundation with representative examples of the flood openings or vents, as indicated in Section A8.

Photo One

Photo One Caption Alt. building side view

Photo Two

Photo Two Caption Alt. Building Side view with transformer near the building