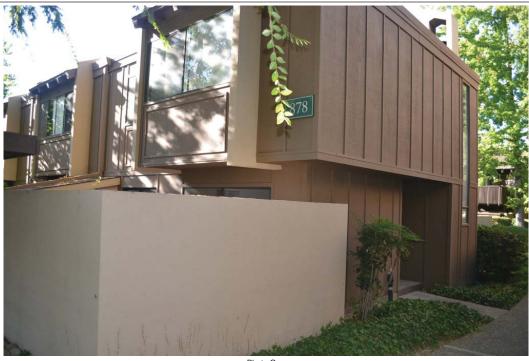

#### **BUILDING PHOTOGRAPHS**

#### **ELEVATION CERTIFICATE**

See Instructions for Item A6.

OMB No. 1660-0008

Expiration Date: November 30, 2018

| IMPORTANT: In these spaces, c                             | FOR INSURANCE COMPANY USE |          |                     |
|-----------------------------------------------------------|---------------------------|----------|---------------------|
| Building Street Address (including 878 Woodside Lane East | Policy Number:            |          |                     |
| City                                                      | State                     | ZIP Code | Company NAIC Number |
| Sacramento                                                | California                | 95825    |                     |

If using the Elevation Certificate to obtain NFIP flood insurance, affix at least 2 building photographs below according to the instructions for Item A6. Identify all photographs with date taken; "Front View" and "Rear View"; and, if required, "Right Side View" and "Left Side View." When applicable, photographs must show the foundation with representative examples of the flood openings or vents, as indicated in Section A8. If submitting more photographs than will fit on this page, use the Continuation Page.

Photo One

Photo One Caption Side View

Photo Two

Photo Two Caption Building Entrance