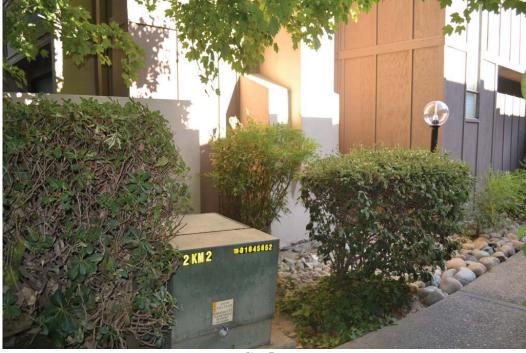

#### **BUILDING PHOTOGRAPHS**

**ELEVATION CERTIFICATE** 

Continuation Page

OMB No. 1660-0008

Expiration Date: November 30, 2018

| IMPORTANT: In these spaces, c                             | FOR INSURANCE COMPANY USE |          |                     |
|-----------------------------------------------------------|---------------------------|----------|---------------------|
| Building Street Address (including 878 Woodside Lane East | Policy Number:            |          |                     |
| City                                                      | State                     | ZIP Code | Company NAIC Number |
| Sacramento                                                | California                | 95825    |                     |

If submitting more photographs than will fit on the preceding page, affix the additional photographs below. Identify all photographs with: date taken; "Front View" and "Rear View"; and, if required, "Right Side View" and "Left Side View." When applicable, photographs must show the foundation with representative examples of the flood openings or vents, as indicated in Section A8.

Photo One

Photo One Caption Alt. building side view

Photo Two

Photo Two Caption Alt. Building Side view with transformer near the building