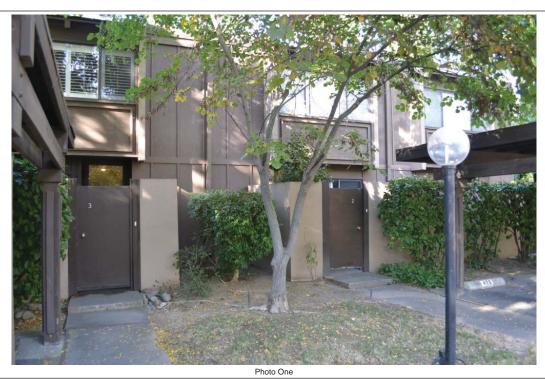

#### **BUILDING PHOTOGRAPHS**

See Instructions for Item A6.

OMB No. 1660-0008 Expiration Date: November 30, 2018

| IMPORTANT: In these spaces, copy the                               | FOR INSURANCE COMPANY USE |          |                     |
|--------------------------------------------------------------------|---------------------------|----------|---------------------|
| Building Street Address (including Apt.,<br>882 Woodside Lane East | Policy Number:            |          |                     |
| City                                                               | State                     | ZIP Code | Company NAIC Number |
| Sacramento                                                         | California                | 95825    |                     |

If using the Elevation Certificate to obtain NFIP flood insurance, affix at least 2 building photographs below according to the instructions for Item A6. Identify all photographs with date taken; "Front View" and "Rear View"; and, if required, "Right Side View" and "Left Side View." When applicable, photographs must show the foundation with representative examples of the flood openings or vents, as indicated in Section A8. If submitting more photographs than will fit on this page, use the Continuation Page.

Photo One Caption Side View

Photo Two