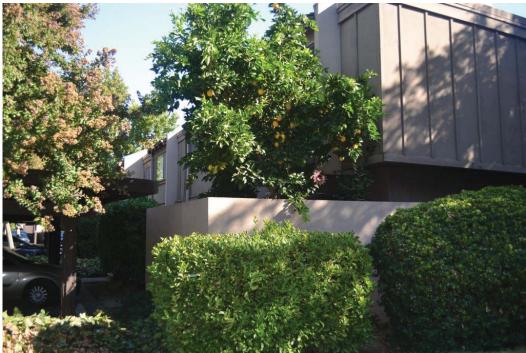

If submitting more photographs than will fit on the preceding page, affix the additional photographs below. Identify all photographs with: date taken; "Front View" and "Rear View"; and, if required, "Right Side View" and "Left Side View." When applicable, photographs must show the foundation with representative examples of the flood openings or vents, as indicated in Section A8.

Photo One

Photo One Caption Alt. building side view

Photo Two

Photo Two Caption Alt. Building Side view