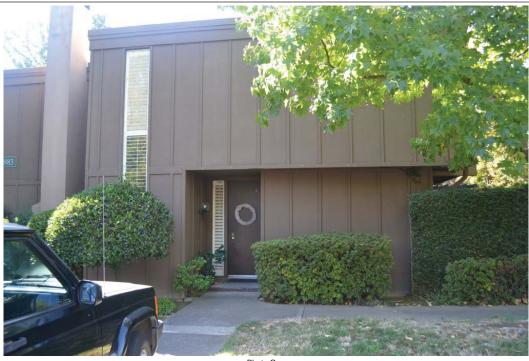

If using the Elevation Certificate to obtain NFIP flood insurance, affix at least 2 building photographs below according to the instructions for Item A6. Identify all photographs with date taken; "Front View" and "Rear View"; and, if required, "Right Side View" and "Left Side View." When applicable, photographs must show the foundation with representative examples of the flood openings or vents, as indicated in Section A8. If submitting more photographs than will fit on this page, use the Continuation Page.

Photo One

Photo One Caption Side View

Photo Two

Photo Two Caption Building Entrance