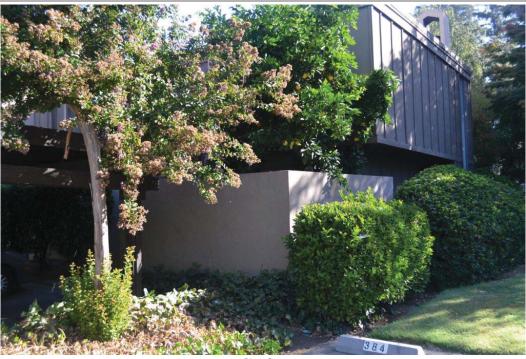

If submitting more photographs than will fit on the preceding page, affix the additional photographs below. Identify all photographs with: date taken; "Front View" and "Rear View"; and, if required, "Right Side View" and "Left Side View." When applicable, photographs must show the foundation with representative examples of the flood openings or vents, as indicated in Section A8.

Photo One

Photo One Caption Alt. building side view

Photo Two

Photo Two Caption Alt. Building Side view