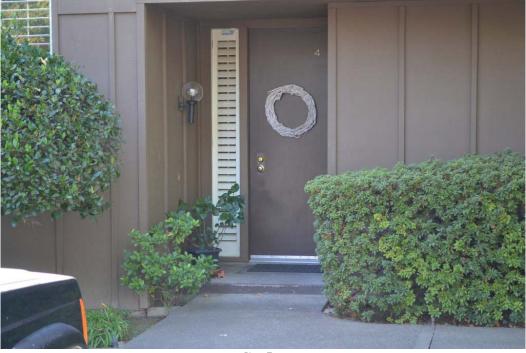

If using the Elevation Certificate to obtain NFIP flood insurance, affix at least 2 building photographs below according to the instructions for Item A6. Identify all photographs with date taken; "Front View" and "Rear View"; and, if required, "Right Side View" and "Left Side View." When applicable, photographs must show the foundation with representative examples of the flood openings or vents, as indicated in Section A8. If submitting more photographs than will fit on this page, use the Continuation Page.

Photo One

Photo One Caption Side View

Photo Two

Photo Two Caption Building Entrance